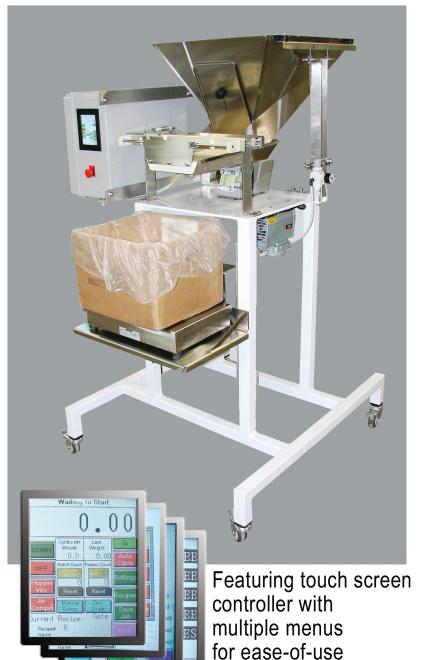

## Entry Level Direct Fill Scale

800-571-0249

and optimum control.

612-A Mills Rd. Joliet, IL 60433 www.weighright.com

## Fill and Weigh Directly in the Case

- For food and non-food applications.
- 5 lbs. to 50 lbs.\*
- Single or multiple vibratory feed designs.
- On casters for mobility.
- Flap Gate for product feed control.
- No-Case No-Fill Protection
- Optional Air Compressor.
- Optional washdown upgrade.
- Up to 6 fills per minute\*.
- Economically Priced.

Vibratory Feed design is ideal for dry or IQF free flowing products.

\*Fill rates are subject to product density, flow characteristics and weight:

5 lbs. 6 bpm

20 lbs. 4 bpm

35 lbs. 3 bpm

50 lbs. 1 bpm

Printed in the USA